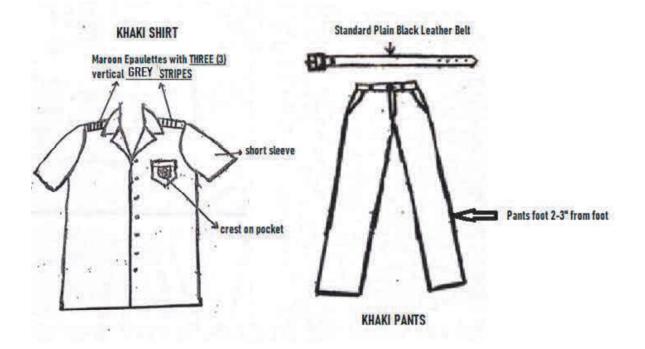

#### GRADE 10 BOYS wear:

KHAKI SHIRTS with short sleeves (8" LONG)

- Shirt should not fit close to upper body.
- Shirt side should not be altered from the original style.
- Shirt should be 8 10 inches below the natural waistline (so that it can be properly tucked and stay in the pants).
- Under shirts must not be visible (V-neck under shirt or merino is recommended either black or white).
- Shirt should have <u>Maroon Epaulettes with THREE (3) vertical</u> <u>GREY STRIPES</u> stitched on each. <u>Epaulettes are sold at the school.</u>

#### KHAKI PANTS

- Pants must fit the natural waistline to AVOID ADJUSTING the waistline.
- Pants should <u>not</u> be worn on the hip for school.
- Pants legs should free flowing to allow movement.
- Pants legs should NOT BE STITCHED-IN at the knee or lower leg section of pants.
- BLACK LEATHER BELT with standard buckle Designer buckle is not allowed.
- BLACK SHOES and BLACK SOCKS (Not ankle socks)
- No coloured patterns or accessories on shoes No sneakers will be allowed.