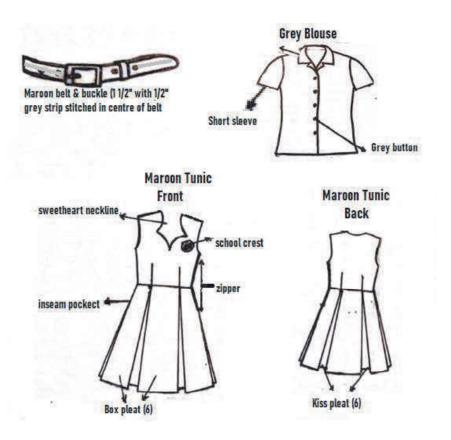

# TUNIC AND BLOUSE

- GREY BLOUSE WITH SHIRT COLLAR AND SHORT SLEEVE (8" LONG).
- MAROON TUNIC with 6 box pleats 3 at front and 3 at back with 6 kiss pleats
  2 in front, 2 in back and 2 at the side <u>PLEATS ARE NOT TO BE</u> STITCHED BELOW WAISTLINE
- The TUNIC should be <u>5 INCHES BELOW THE KNEES</u>.
- **The TUNIC** must have sweetheart neckline (see diagram).
- **The TUNIC** should have 18 inches side zipper on the left and a pocket on the right side.
- <u>MAROON BELT & BUCKLE</u> 1<sup>1</sup>/<sub>2</sub> inches WIDE with <u><sup>1</sup>/<sub>2</sub> INCH GREY STRIP</u> <u>STITCHED IN THE CENTRE OF BELT.</u>
- The SCHOOL'S CREST should be stitched on the left side of tunic.
- Black shoes and black socks (socks must be visible folded at the ankle).