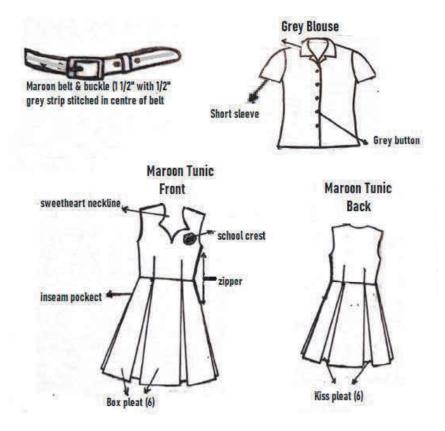

### TUNIC AND BLOUSE

- GREY BLOUSE WITH SHIRT COLLAR AND SHORT SLEEVE (8" LONG).
- **MAROON TUNIC** with 6 box pleats 3 in front and 3 in back with 6 kiss pleats 2 in front, 2 in back and 2 at the side **PLEATS ARE NOT TO BE STITCHED BELOW WAISTLINE**.
- TUNIC should be <u>5 INCHES BELOW THE KNEES.</u>
- TUNIC must have sweetheart neckline (see diagram).
- Tunic should have 18 inches side zipper on the left and a pocket on the right side.
- SCHOOL'S CREST should be STITCHED ON THE LEFT SIDE OF TUNIC.
- BLACK SHOES AND BLACK SOCKS (socks must be visible and folded at the ankle).
- <u>MAROON BELT & BUCKLE</u> 1½ inches WIDE with ½ INCH GREY STRIP STITCHED IN THE <u>CENTRE OF BELT.</u>