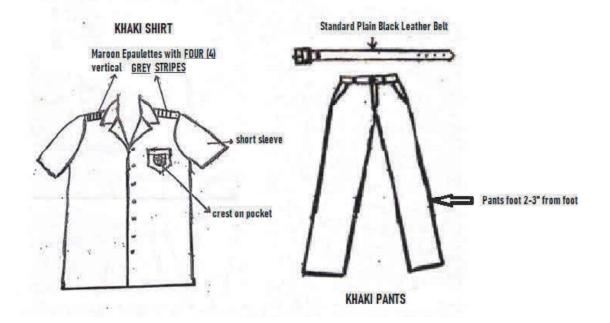

## KHAKI SHIRTS with short sleeves (8" LONG)

- Shirt should not fit close to upper body.
- Shirt side should not be altered from the original style.
- Shirt should be 8 10 inches below the natural waistline (so that it can be properly tucked and stay in the pants).
- Under shirts must not be visible (V-neck under shirt or merino is recommended either black or white).
- Shirt should have <u>Maroon Epaulettes with FOUR (4) vertical</u> <u>GREY STRIPES</u> stitched on each. <u>Epaulettes are sold at the school.</u>

### KHAKI PANTS

- Pants must fit the natural waistline to AVOID ADJUSTING the waistline.
- Pants should <u>not</u> be worn on the hip for school.
- Pants legs should free flowing to allow movement.
- Pants legs should NOT BE STITCHED-IN at the knee or lower leg section of pants.
- <u>BLACK LEATHER BELT</u> with standard buckle Designer buckle is not allowed.
- BLACK SHOES and BLACK SOCKS (Not ankle socks)
- No coloured patterns or accessories on shoes No sneakers will be allowed.