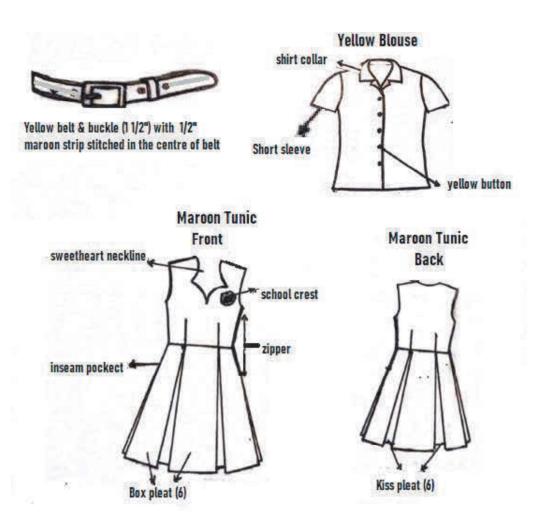

#### TUNIC AND BLOUSE

- GOLD BLOUSE WITH SHIRT COLLAR AND SHORT SLEEVE (8" LONG).
- MAROON TUNIC with 6 box pleats 3 in front and 3 in back with 6 kiss pleats 2 in front, 2 in back and 2 at the side The PLEATS ARE NOT TO BE STITCHED BELOW WAISTLINE.
- The TUNIC should be <u>5 INCHES BELOW THE KNEES</u>.
- The TUNIC must have sweetheart neckline (see diagram).
- The Tunic should have 18 inches side zipper on the left and a pocket on the right side.
- <u>YELLOW BELT & BUCKLE</u> 1<sup>1</sup>/<sub>2</sub> inches WIDE with <sup>1</sup>/<sub>2</sub> INCH MAROON STRIP STITCHED IN <u>THE CENTRE OF BELT.</u>
- The SCHOOL'S CREST should be STITCHED ON THE LEFT SIDE OF TUNIC
- Black shoes and black socks (socks must be visible folded at the ankle). ANKLE SOCKS NOT
  ALLOWED