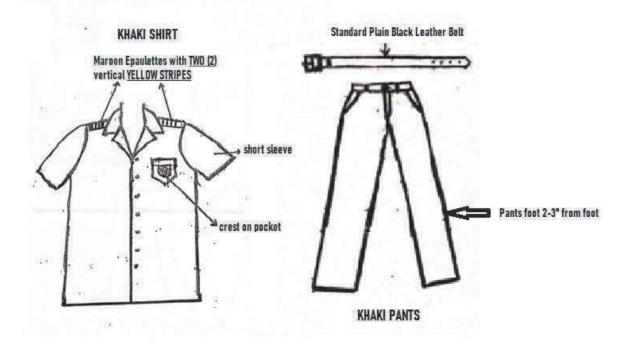

#### KHAKI SHIRTS with short sleeves (8" LONG)

- Shirt should not fit close to upper body.
- Shirt side should not be altered from the original style.
- Shirt should be 8 10 inches below the natural waistline (so that it can be properly tucked and stay in the pants).
- Under shirts must not be visible (V-neck under shirt or merino is recommended either black or white).
- Shirt should have Maroon Epaulettes with <u>TWO (2) vertical GOLD STRIPES</u> stitched on each. <u>Epaulettes are sold at the school.</u>

### KHAKI PANTS

- Pants must fit the natural waistline.
- PANTS should <u>not</u> be worn on the hip for school.
- Pants legs should free flowing to allow movement.
- Pants legs should NOT BE STITCHED either at knee or lower leg section of pants.
- Pants should fit the natural waist to AVOID ADJUSTING the waistline.
- BLACK LEATHER BELT with standard buckle No designer buckle allowed.
- Black shoes and black socks No coloured patterns or accessories on shoes No sneakers
  will be allowed. ANKLE SOCKS NOT ALLOWED